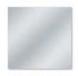

# **SPECIFICATION SHEET**



# LED FRAMED MIRROR

**MODEL#: MET FM 2140 DPLED** 

# METALIKA FRAMED MIRROR COLLECTION

### **FEATURES:**

- ONE 21X40" HIGH POLISHED EDGE SANDBLASTED LED MIRROR WITH DOUBLE STRIPS OF LIGHT.
- SILVERED BACK REFLECTION LAYER FOR HIGH RESOLUTION, COPPER-FREE, ENVIRONMENTALLY FRIENDLY GLASS.
- FRAME WIDTH: 1/4"
- LED'S RATED FOR 50,000 HOURS OF CONTINUOUS USE.
- CRI >90 RA.
- HARDWIRE TO EXTERNAL WALL SWITCH (NO DIMMER).
- 3300 LUMENS.
- HANGER BRACKETS INCLUDED FOR WALL MOUNTING.
- PACKED IN FOUR WALL (FOLDED DOUBLE WALL) CORRUGATION WITH CORNER PROTECTORS.

# **KELVIN RATING:**

- 6000K (COOL WHITE) [SHOWN]
- 3500K (WARM WHITE)

### **MIRROR FINISHES:**

FLAT POLISHED EDGE



#### **AVAILABLE NARROW DOOR FINISHES:**



**BRUSHED** 











POLISHED GOLD

NICKEL

WHITE

**POLISHED** NICKEL

MATTE **BLACK** 

**CHROME** 

**GOLD** 

**OVERALL SIZE DIMENSION: 21" WIDE X 40" HIGH X 1 3/16" DEEP**