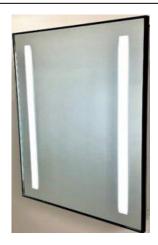

# LED FRAMED MIRROR

**MODEL#: MET FM 2140 DPLED** 

# METALIKA FRAMED MIRROR COLLECTION

### **FEATURES:**

- ONE 21X40" HIGH POLISHED EDGE SANDBLASTED LED MIRROR WITH DOUBLE STRIPS OF LIGHT.
- SILVERED BACK REFLECTION LAYER FOR HIGH RESOLUTION, COPPER-FREE, ENVIRONMENTALLY FRIENDLY GLASS.
- FRAME WIDTH: 1/4"
- LED'S RATED FOR 50,000 HOURS OF CONTINUOUS USE.
- CRI >90 RA.
- HARDWIRE TO EXTERNAL WALL SWITCH (NO DIMMER).
- 3300 LUMENS.
- HANGER BRACKETS INCLUDED FOR WALL MOUNTING.
- PACKED IN FOUR WALL (FOLDED DOUBLE WALL) CORRUGATION WITH CORNER PROTECTORS.

# **KELVIN RATING:**

- 6000K (COOL WHITE) [SHOWN]
- 3500K (WARM WHITE)